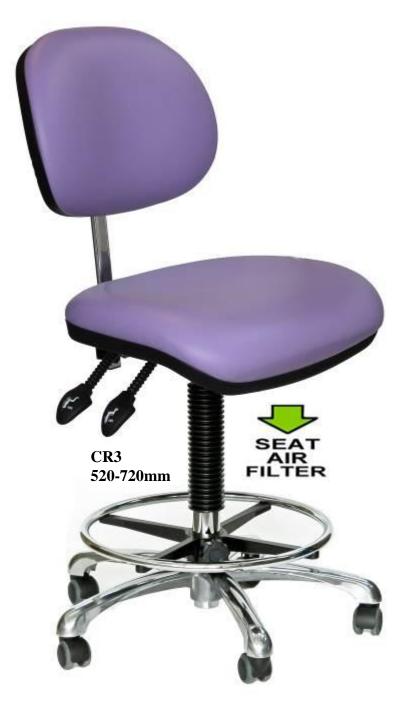

## **Clean Room Chairs**

- Designed specifically to reduce contamination to the local environment and yet offer comfort, hygiene and durability.
- This type of seating is required in the pharmaceutical, healthcare and electronics sector.
- Upholstered in hardwearing Anti-Bacterial vinyl.
  15 different colours are available.
- Fitted with a HEPA seat air filter.
- Fully ergonomic chair mechanism allowing the following adjustment:gas lift Seat height adjustment, seat tilt,
  Back rest height Back rest rack angle.
- Supplied with feet or castors.
- Chrome height adjustable foot ring.
- Arm rest (Optional)