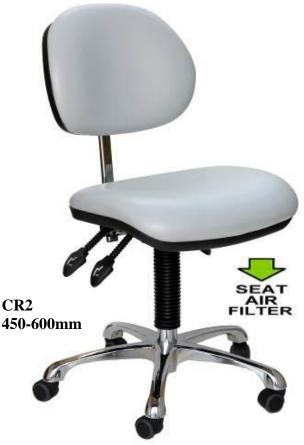

## **Clean Room Chairs**

- Designed specifically to reduce contamination to the local environment and yet offer comfort, hygiene and durability.
- This type of seating is required in the pharmaceutical, healthcare and electronics sector.
- Upholstered in hardwearing Anti-Bacterial vinyl.
  15 different colours are available.
- Fitted with a HEPA seat air filter.
- Fully ergonomic chair mechanism allowing the following adjustment:gas lift Seat height adjustment, seat tilt,
  Back rest height Back rest rack angle.
- Supplied with feet or castors.
- Chrome height adjustable foot ring.
- Arm rest (Optional)